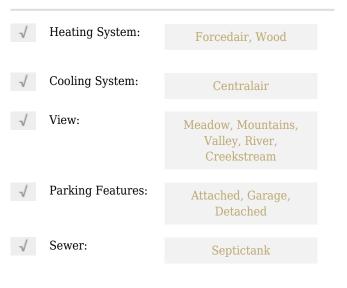

52

1,300 Sqft - 18711 Crystal Mountain, Three Forks, Montana 59752

×



#### **Basic Details**

| Property Type:        | Residential               |  |
|-----------------------|---------------------------|--|
| Listing Type:         | For Sale                  |  |
| Listing ID:           | 371871                    |  |
| Price:                | \$1,800,000               |  |
| Bedrooms:             | 2                         |  |
| Bathrooms:            | 2                         |  |
| Square Footage:       | 1,300 Sqft                |  |
| Year Built:           | 1987                      |  |
| Lot Area:             | 97.20 Acre                |  |
| Status:               | Active                    |  |
| Property Sub<br>Type: | Singlefamilyresiden<br>ce |  |

### Features

×



×

### Address Map

| Country: | US       |
|----------|----------|
| State:   | Montana  |
| County:  | Gallatin |

## Additional Information

| Association Fee:    | \$0        |
|---------------------|------------|
| Bathrooms<br>Total: | 2          |
| Building Area:      | 1,300 Sqft |

| City:         | Three Forks               | Cumulative 83         |                 |  |
|---------------|---------------------------|-----------------------|-----------------|--|
| Zipcode:      | 59752                     | DOM:                  |                 |  |
| Neighborhood: | <u>ponderosa pines</u>    | DOM:                  | 83              |  |
| Street:       | 18711 Crystal<br>Mountain | Electric<br>Expense:  | \$0             |  |
| Floor Number: | 0                         | Gara