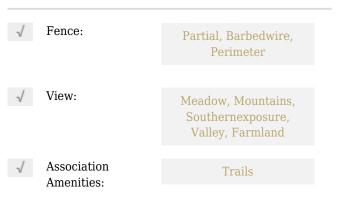

## Lot 210B Shining Mountains Unit 2, Ennis, Montana 59729

- Lot 210B Shining Mountains Unit 2, Ennis, Montana 59729



| × | × | × |
|---|---|---|
|   |   |   |

|  | Basic | Det | ails |
|--|-------|-----|------|
|--|-------|-----|------|

| Property Type:        | Land           |
|-----------------------|----------------|
| Listing Type:         | For Sale       |
| Listing ID:           | 376372         |
| Price:                | \$249,900      |
| Lot Area:             | 5.43 Acre      |
| Status:               | Active         |
| Property Sub<br>Type: | Unimprovedland |

## Features



## Address Map

| Country:      | US                                        |  |
|---------------|-------------------------------------------|--|
| State:        | Montana                                   |  |
| County:       | Madison                                   |  |
| City:         | Ennis                                     |  |
| Zipcode:      | 59729                                     |  |
| Neighborhood: | <u>shining mountain</u><br><u>unit ii</u> |  |
| Street:       | Lot 210B Shining                          |  |

## Additional Information

| \$200    |
|----------|
| Annually |
| 0 Sqft   |
| 0        |
| 0        |
| \$0      |
|          |

|               | Mountains Unit 2 | Expense:                            |