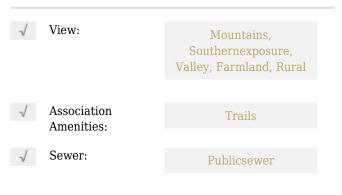

## Lot 5 Block 7 S Crispin Street, Manhattan, Montana 59741

- 1280 Nixon Gulch L5B7 Crispin Street, Manhattan, Montana 59741



| × | × | × |
|---|---|---|
|   |   |   |

|  | Basic | Det | ails |
|--|-------|-----|------|
|--|-------|-----|------|

| Property Type:        | Land           |  |  |
|-----------------------|----------------|--|--|
| Listing Type:         | For Sale       |  |  |
| Listing ID:           | 374092         |  |  |
| Price:                | \$229,900      |  |  |
| Lot Area:             | 0.23 Acre      |  |  |
| Status:               | Active         |  |  |
| Property Sub<br>Type: | Unimprovedland |  |  |

## Features



## Address Map

| Country:      | US                                      |  |
|---------------|-----------------------------------------|--|
| State:        | Montana                                 |  |
| County:       | Gallatin                                |  |
| City:         | Manhattan                               |  |
| Zipcode:      | 59741                                   |  |
| Neighborhood: | other                                   |  |
| Street:       | 1280 Nixon Gulch<br>L5B7 Crispin Street |  |

## Additional Information

| Association Fee:     | <b>\$0</b> |
|----------------------|------------|
| Building Area:       | 0 Sqft     |
| Cumulative<br>DOM:   | 114        |
| DOM:                 | 43         |
| Electric<br>Expense: | \$0        |
| Parcel Number: