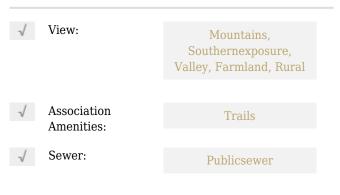

## Lot 7 Block 6 S Crispin Street, Manhattan, Montana 59741

- 1280 Nixon Gulch L7B6 Crispin Street, Manhattan, Montana 59741



|   | × | ] | × | ] | × |
|---|---|---|---|---|---|
| _ |   | - |   | , |   |

| <b>Basic Details</b> |
|----------------------|
|----------------------|

| Property Type:        | Land           |
|-----------------------|----------------|
| Listing Type:         | For Sale       |
| Listing ID:           | 374067         |
| Price:                | \$229,900      |
| Lot Area:             | 0.23 Acre      |
| Status:               | Active         |
| Property Sub<br>Type: | Unimprovedland |

## Features



## Address Map

| Country:      | US                                      |  |
|---------------|-----------------------------------------|--|
| State:        | Montana                                 |  |
| County:       | Gallatin                                |  |
| City:         | Manhattan                               |  |
| Zipcode:      | 59741                                   |  |
| Neighborhood: | other                                   |  |
| Street:       | 1280 Nixon Gulch<br>L7B6 Crispin Street |  |

## Additional Information

| \$0    |
|--------|
| 0 Sqft |
| 114    |
| 43     |
| \$0    |
| NA     |
|        |

| Tax Annual   | \$1                               |  |
|--------------|-----------------------------------|--|
| Amount:      |