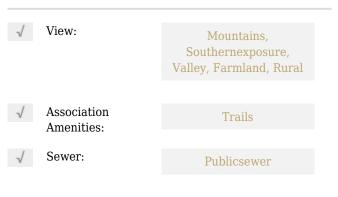

## Lot 3 Block 11 S Crispin Street, Manhattan, Montana 59741

- 1280 Nixon Gulch L3B11 Crispin Road, Manhattan, Montana 59741



| [ | × | × | × |
|---|---|---|---|
|   |   |   |   |
|   |   |   |   |

| Dasic Details | Basic | De | eta | ils |
|---------------|-------|----|-----|-----|
|---------------|-------|----|-----|-----|

| Property Type:        | Land           |
|-----------------------|----------------|
| Listing Type:         | For Sale       |
| Listing ID:           | 374119         |
| Price:                | \$229,900      |
| Lot Area:             | 0.23 Acre      |
| Status:               | Active         |
| Property Sub<br>Type: | Unimprovedland |

## Features



## Address Map

| Country:      | US                                     |  |
|---------------|----------------------------------------|--|
| State:        | Montana                                |  |
| County:       | Gallatin                               |  |
| City:         | Manhattan                              |  |
| Zipcode:      | 59741                                  |  |
| Neighborhood: | other                                  |  |
| Street:       | 1280 Nixon Gulch<br>L3B11 Crispin Road |  |

## Additional Information

| \$0    |
|--------|
| 0 Sqft |
| 112    |
| 41     |
| \$0    |
| NA     |
|        |

| 0                | Subdivision<br>Name: | Other                                                           |  |
|------------------|----------------------|-------------