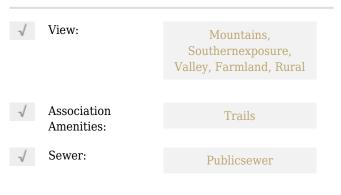

## Lot 6 Block 12 S Crispin Street, Manhattan, Montana 59741

- 1280 Nixon Gulch L6B12 Crispin Road, Manhattan, Montana 59741



| × |   | × | × |
|---|---|---|---|
|   | , |   |   |

| <b>Basic Details</b> |
|----------------------|
|----------------------|

| Property Type:        | Land           |  |  |
|-----------------------|----------------|--|--|
| Listing Type:         | For Sale       |  |  |
| Listing ID:           | 374135         |  |  |
| Price:                | \$249,900      |  |  |
| Lot Area:             | 0.28 Acre      |  |  |
| Status:               | Active         |  |  |
| Property Sub<br>Type: | Unimprovedland |  |  |

## Features



## Address Map

| Country:      | US                                     |  |
|---------------|----------------------------------------|--|
| State:        | Montana                                |  |
| County:       | Gallatin                               |  |
| City:         | Manhattan                              |  |
| Zipcode:      | 59741                                  |  |
| Neighborhood: | other                                  |  |
| Street:       | 1280 Nixon Gulch<br>L6B12 Crispin Road |  |

## Additional Information

| Association Fee:     | <b>\$0</b> |  |  |
|----------------------|------------|--|--|
| Building Area:       | 0 Sqft     |  |  |
| Cumulative<br>DOM:   | 114        |  |  |
| DOM:                 | 43         |  |  |
| Electric<br>Expense: | \$0        |