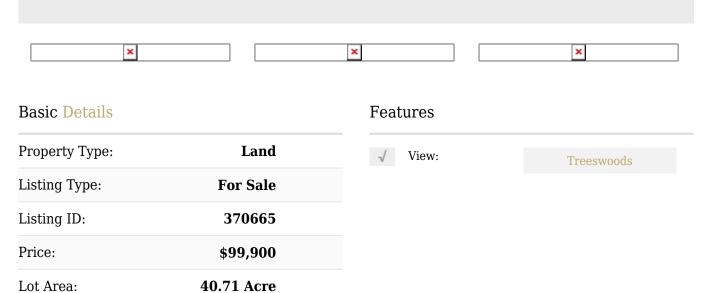

## tbd Whipperwill Trail, Anaconda, Montana 59711

- tbd Whipperwill Trail, Anaconda, Montana 59711

Active

Unimprovedland

## Address Map

Property Sub

Lot Area:

Status:

Type:

| Country:      | US                       |  |
|---------------|--------------------------|--|
| State:        | Montana                  |  |
| County:       | Deer Lodge               |  |
| City:         | Anaconda                 |  |
| Zipcode:      | 59711                    |  |
| Neighborhood: | none                     |  |
| Street:       | tbd Whipperwill<br>Trail |  |
| Floor Number: | 0                        |  |