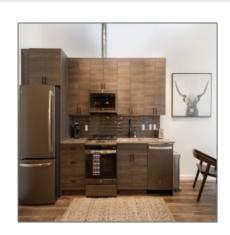

#### **Basic Details**

Type:

| Property Type:  | Residential |  |  |
|-----------------|-------------|--|--|
| Listing Type:   | Rental      |  |  |
| Listing ID:     | 367108      |  |  |
| Price:          | \$200       |  |  |
| View:           | Street      |  |  |
| Bedrooms:       | 2           |  |  |
| Rooms:          | 3           |  |  |
| Bathrooms:      | 1           |  |  |
| Square Footage: | 904 Sqft    |  |  |
| Year Built:     | 2021        |  |  |
| Property Sub    | Condominium |  |  |

## **Appliances**

Washing Machine

TV

Cleaning Service

Dishwasher

Internet