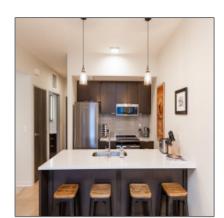

# Live like a local in walkable downtown condo

 $720~\mathrm{Sqft}$  -  $718~\mathrm{W}$  Babcock St, Bozeman, Montana 59715

## **Basic Details**

| Property Type:        | Residential  |  |
|-----------------------|--------------|--|
| Listing Type:         | Rental       |  |
| Listing ID:           | 367104       |  |
| Price:                | <b>\$160</b> |  |
| View:                 | Street       |  |
| Bedrooms:             | 1            |  |
| Rooms:                | 4            |  |
| Bathrooms:            | 1            |  |
| Square Footage:       | 720 Sqft     |  |
| Year Built:           | 2020         |  |
| Property Sub<br>Type: | Condominium  |  |