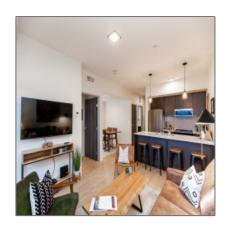

# Live like a local in walkable downtown condo

 $720~\mathrm{Sqft}$  -  $718~\mathrm{W}$  Babcock St, Bozeman, Montana 59715

## **Basic Details**

| Property Type:        | Residential  |  |
|-----------------------|--------------|--|
| Listing Type:         | Rental       |  |
| Listing ID:           | 367104       |  |
| Price:                | <b>\$160</b> |  |
| View:                 | Street       |  |
| Bedrooms:             | 1            |  |
| Rooms:                | 4            |  |
| Bathrooms:            | 1            |  |
| Square Footage:       | 720 Sqft     |  |
| Year Built:           | 2020         |  |
| Property Sub<br>Type: | Condominium  |  |